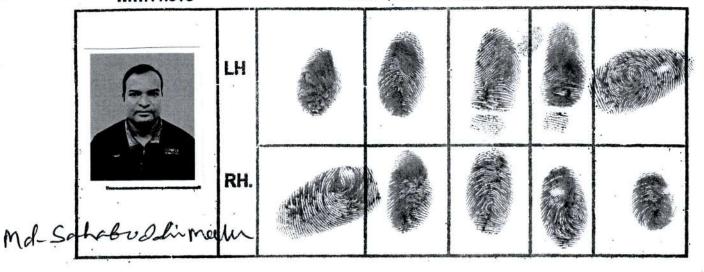

#### Representative Details:

| SI<br>No | Name,Address,Photo,Finger print and Signature                                                                                                                           |                    |                   |                 |  |  |
|----------|-------------------------------------------------------------------------------------------------------------------------------------------------------------------------|--------------------|-------------------|-----------------|--|--|
| 1        | Name                                                                                                                                                                    | Photo              | Finger Print      | Signature       |  |  |
|          | Md Sahabuddin Molla Son of Mr Ketab Ali Molla Date of Execution - 13/08/2021, Admitted by: Self, Date of Admission: 16/08/2021, Place of Admission of Execution: Office |                    |                   | M. Soh ato Dina |  |  |
|          |                                                                                                                                                                         | Aug 16 2021 6:04PM | LTI<br>16/08/2021 | 16/08/2021      |  |  |

Hudarait, City:-, P.O:- Bagu, P.S:-Rajarhat, District:-North 24-Parganas, West Bengal, India, PIN:-700135, Sex: Male, By Caste: Muslim, Occupation: Business, Citizen of: India, , PAN No.:: AQxxxxxx6F Aadhaar No: 66xxxxxxxxx0780 Status: Representative, Representative of: Sinclair Infrastructure Private Limited (as Director)