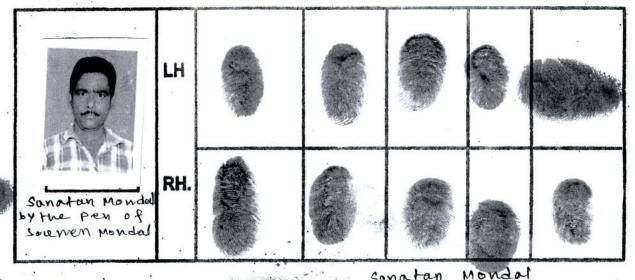

#### Seller Details:

| No | Name,Address,Photo,Finger                                                                                                                                                                        | orint and Signatur | e                 |                                                 |
|----|--------------------------------------------------------------------------------------------------------------------------------------------------------------------------------------------------|--------------------|-------------------|-------------------------------------------------|
| 1  | Name                                                                                                                                                                                             | Photo              | Finger Print      | Signature                                       |
|    | Mr Sanatan Mondal<br>(Presentant)<br>Son of Late Nepal Mondal<br>Executed by: Self, Date of<br>Execution: 13/08/2021<br>, Admitted by: Self, Date of<br>Admission: 16/08/2021 ,Place<br>: Office |                    |                   | Sanatan McVidal<br>by the penof somer<br>Mondal |
|    |                                                                                                                                                                                                  | 16/08/2021         | LTI<br>16/08/2021 | 16/08/2021                                      |

Patharghata, City:-, P.O:- Patharghata, P.S:-New Town, District:-North 24-Parganas, West Bengal, India, PIN:- 700135 Sex: Male, By Caste: Hindu, Occupation: Cultivation, Citizen of: India, PAN No.:: DVxxxxxx9P, Aadhaar No: 22xxxxxxxx2675, Status:Individual, Executed by: Self, Date of Execution: 13/08/2021