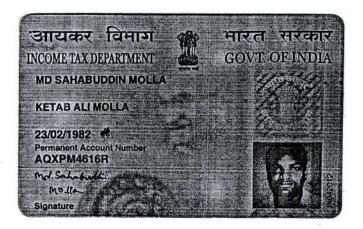

#### **AND**

AATCS1737J, having its registered Office at 8, Zariff Lane, P.O.- Beadon Street, P.S.- Burtola, Kolkata - 700006, represented by the Director MD. SAHABUDDIN MOLLA (PAN - AQXPM4616R), son of Ketab Ali Molla, by faith - Muslim, by Nationality Indian, by Occupation - Business, residing at Vill - Hudarait, P.O.- Bagu, P.S.- Rajarhat, Dist - North 24 Parganas, Kolkata - 700135, hereinafter referred to as PURCHASER (which expression shall unless excluded by or repugnant to the context shall include his heirs, executors representatives or assigns) of the OTHER PART.

আপনার আধার সংখ্যা / Your Aadhaar No. : 6673 4561 0780

আমার আধার, আমার পরিচয়

श्वित्र अवकाव Severnment of Ind

Md Sahabuddin Molla জন্মভারিখ / DOB : 23/02/1982 मरः प्राश्वपीन (मान्ना भूक्ष / Male

Md. Sahabuddin mell

Hudarait, City:-, P.O:- Bagu, P.S:-Rajarhat, District:-North 24-Parganas, West Bengal, India, PIN:-700135, Sex: Male, By Caste: Muslim, Occupation: Business, Citizen of: India, , PAN No.:: AQxxxxxx6F Aadhaar No: 66xxxxxxxxx0780 Status: Representative, Representative of: Sinclair Infrastructure Private Limited (as Director)